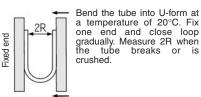

# **∆**Caution

- 1. Use a nylon or polyurethane tubing for general industrial water, otherwise the tube may result in being fallen out or bursted when the max. operating pressure is lower and the surge pressure is occurred.
- 2. The value of the max. operating pressure is at a temperature of 20°C. Refer to the burst pressure characteristics curve for other temperatures. Furthermore, abnormal temperature rises caused by adiabatic compression may result in the burst of the tube.
- The value of the minimum bending radius is measured at the temperature of 20°C as shown in the figure on the right.
- Use inner sleeve, taking the removing force into consideration when used with One-touch fittings.

Note 1) Not clear, but translucent due to material.

.JNote 2) Min. bending radius is measured as shown in the figure below.

TUS1065

**Tubing model** 

Note 3) Always use inner sleeve (Series TJ) in

B

Color

Symbol