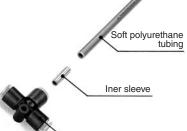

#### TUS related accessories Inner sleeve Series TJ

Reinforces soft polyuretharane tubing. Insert an inner sleeve into soft polyurethane tubing when used with a One-touch fitting.

One-touch fitting

# **∆**Caution

- 1. Use a nylon or polyurethane tubing for general industrial water, otherwise the tube may result in being fallen out or bursted when the max. operating pressure is lower and the surge pressure is occurred.
- 2. The value of the max. operating pressure is at a temperature of 20°C. Refer to the burst pressure characteristics curve for other temperatures. Furthermore, abnormal temperature rises caused by adiabatic compression may result in the burst of the tube.
- The value of the minimum bending radius is measured at the temperature of 20°C as shown in the figure on the right.
- Use inner sleeve, taking the removing force into consideration when used with One-touch fittings.