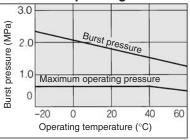

# **∆**Caution

- 1. Use a nylon or polyurethane tubing for general industrial water, otherwise the tube may result in being fallen out or bursted when the max. operating pressure is lower and the surge pressure is occurred.
- 2. The value of the max. operating pressure is at a temperature of 20°C. Refer to the burst pressure characteristics curve for other temperatures. Furthermore, abnormal temperature rises caused by adiabatic compression may result in the burst of the tube.
- The value of the minimum bending radius is measured at the temperature of 20°C as shown in the figure on the right.
- Use inner sleeve, taking the removing force into consideration when used with One-touch fittings.

| Model/Specifications            |            |                 |              |                 |          |
|---------------------------------|------------|-----------------|--------------|-----------------|----------|
| Model                           | TUS0425    | TUS0604         | TUS0805      | TUS1065         | TUS1208  |
| Tubing O.D. (mm)                | 4          | 6               | 8            | 10              | 12       |
| Tubing I.D. (mm)                | 2.5        | 4               | 5            | 6.5             | 8        |
| Black (B)                       | — <u> </u> | •               | <u></u>      | •               | •        |
| White (W)                       |            | <b>\</b>        |              | <b>∳</b>        |          |
| Red (R)                         |            | <b>\</b>        | <b>•</b>     | <b>•</b>        | <b>•</b> |
| Blue (BU)                       | <b>_</b>   | <b>_</b>        | <b>_</b>     | <b>_</b>        | •        |
| Yellow (Y)                      |            | <b>\</b>        | <b>•</b>     | <b>\</b>        | <b>∳</b> |
| Green (G)                       |            | <b>\</b>        | <b>•</b>     | <b>•</b>        | <b>•</b> |
| Translucent (N) (1)             |            | <b>\</b>        | <b>•</b>     | <b>\</b>        | <b>•</b> |
| Yellow brown (YB)               |            | <b>\</b>        | <b>•</b>     | <b>\</b>        | <b>•</b> |
|                                 |            |                 |              |                 |          |
|                                 |            |                 |              |                 |          |
|                                 |            |                 |              |                 |          |
| Fluid                           | Air        |                 |              |                 |          |
| Max. operating pressure at 20°C | 0.6 MPa    |                 |              |                 |          |
| Burst pressure                  | Ref        | er to the burst | pressure cha | racteristics cu | irve.    |

| Max. operating pre                                        | essure at 20°C          | <b>C</b> 0.6 MPa                                                   |     |              |                   |     |
|-----------------------------------------------------------|-------------------------|--------------------------------------------------------------------|-----|--------------|-------------------|-----|
| Burst pressure                                            |                         | Refer to the burst pressure characteristics curve.                 |     |              |                   |     |
| Applicable fitting                                        | gs                      | One-touch fitting, Insert tube fitting, Hose nipple <sup>(3)</sup> |     |              | le <sup>(3)</sup> |     |
| Min. bending radius (mm) (2)                              |                         | 8                                                                  | 15  | 15           | 22                | 29  |
| Operating temperature                                     |                         | -20 to +60°C (No freezing)                                         |     |              |                   |     |
| Material                                                  |                         |                                                                    |     | Polyurethane |                   |     |
| Tube drawing<br>strength (N)<br>(Using One-touch fitting) | Without<br>inner sleeve | 15                                                                 | 60  | 60           | 85                | 110 |
|                                                           | With<br>inner sleeve    | 80                                                                 | 230 | 250          | 300               | 480 |

Burst Pressure Characteristics Curve and Operating Pressure